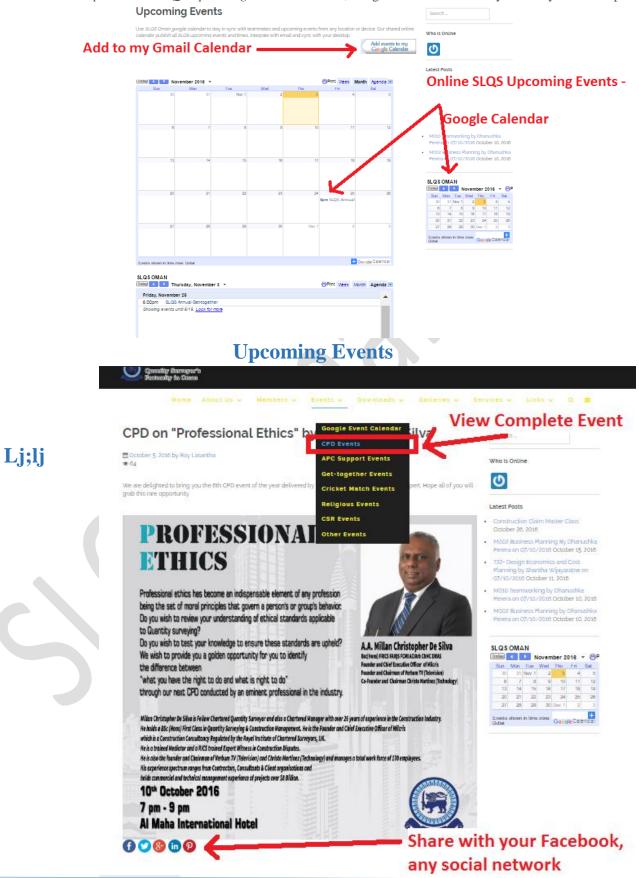

## **Upcoming Event Calendar**

Use *SLQS Oman google calendar* to stay in sync with teammates and upcoming events from any location or device. Our shared online *calendar publish all SLQS upcoming events and* times, integrate with email and sync with your desktop.