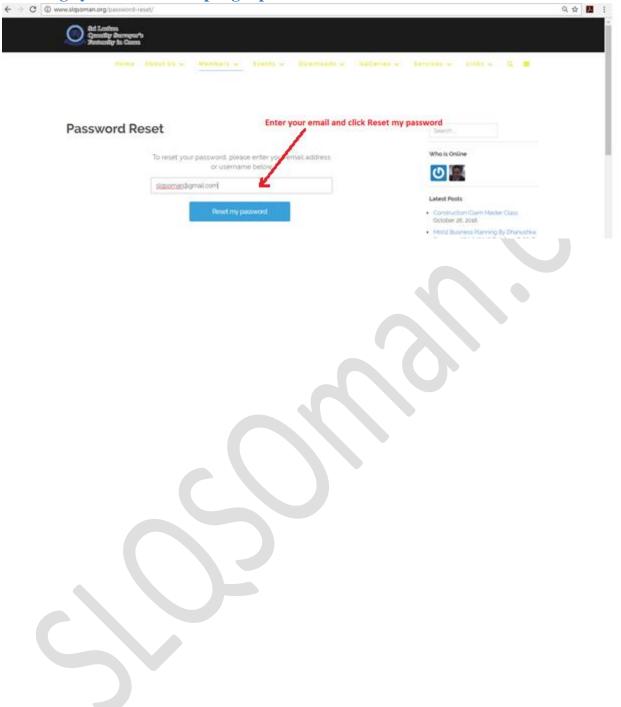

### **View Profile**

5. Change your Membership login password

<u>www.SLQSOman.org</u>

Join us now