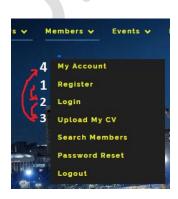

# 01. How to make an online SLQS Membership Profile?

1. Register (Fill online membership application & upload CV) (Fill all required fields in the application for primary validation of your online profile and approval)

### Register

http://www.slqsoman.org/register/

<u>www.SLQSOman.org</u>

Join us now

As a member of the SLQS Oman, you can sign-up into the new website and complete your online profile. You have full control over what information others will see within your profile. Make sure to create your profile soon and update your details to reflect your current information. Not sure if you have an account? Email us at slqsoman@gmail.com to check.