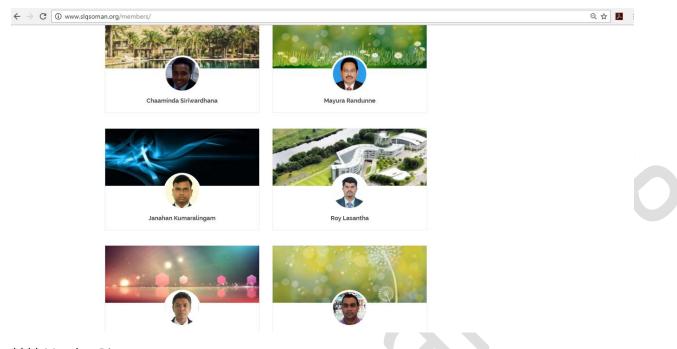

... Benefits of creating and maintaining your own profile include:

- Register for future opportunities
- Access member only areas of the website
- Connect with other SLQS members
- Join and Access the online member directory .