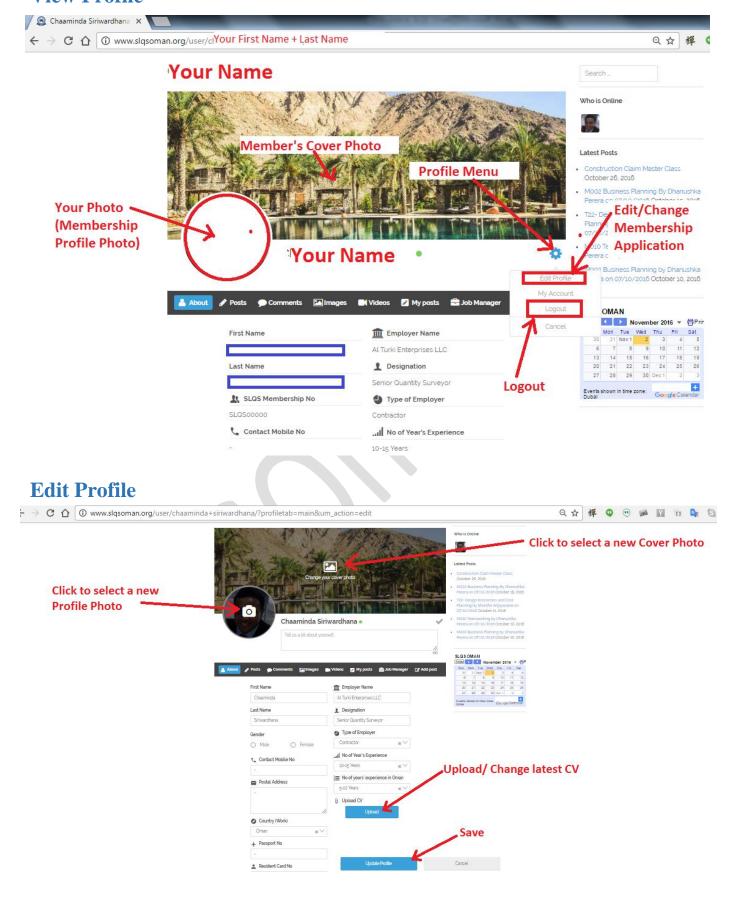

### 2. Change My Membership Profile (My Membership Account)

My Membership Account

When you submit your membership registration application online to SLQS Admin, system will create an account for you. Once you get the account, you will be able to change profile photo, cover photo and change your membership profile information, and also you can delete your membership profile if you are leaving from the SLQS~ Oman Membership. The Admin of SLQS~Oman will review your online membership application and add you to the SLQS ~oman Members directory providing all necessary permissions for you to access SLQS events, materials and all other online services.

# Change Password Account Username User Name First Name First Name Last Name Last Name Last Name First Name Last Name Last Name E-mail Address

Your Email Address

**Update Account** 

Click on the "View Profile" to view your membership profile.

Delete Account

Add/Change Profile

Photo and profile details

<u>www.SLQSOman.orq</u> Join us now

### **View Profile**

5. Change your Membership login password

<u>www.SLQSOman.org</u>

Join us now