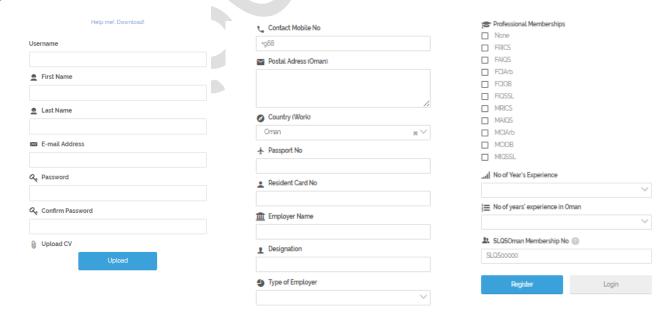

### Register

http://www.slqsoman.org/register/

<u>www.SLQSOman.org</u>

Join us now

As a member of the SLQS Oman, you can sign-up into the new website and complete your online profile. You have full control over what information others will see within your profile. Make sure to create your profile soon and update your details to reflect your current information. Not sure if you have an account? Email us at slqsoman@gmail.com to check.